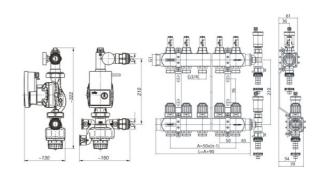

# Manifold set BASE K5 with compact mixing shunt PROFF

| Code    | Dimensions |        |     |     | EAN13         |
|---------|------------|--------|-----|-----|---------------|
|         | Size       | K(x)-n | A   | L   | LANIO         |
| 6088650 | G1-G3/4    | K5-2   | 50  | 140 | 5907451986707 |
| 6088660 | G1-G3/4    | K5-3   | 100 | 190 | 5907451993088 |
| 6088670 | G1-G3/4    | K5-4   | 150 | 240 | 5907451993095 |
| 6088680 | G1-G3/4    | K5-5   | 200 | 290 | 5907451993125 |
| 6088690 | G1-G3/4    | K5-6   | 250 | 340 | 5907451993132 |
| 6088700 | G1-G3/4    | K5-7   | 300 | 390 | 5907451993149 |
| 6088710 | G1-G3/4    | K5-8   | 350 | 440 | 5907451993156 |
| 6088720 | G1-G3/4    | K5-9   | 400 | 490 | 5907451996331 |
| 6088730 | G1-G3/4    | K5-10  | 450 | 540 | 5902273500995 |
| 6088740 | G1-G3/4    | K5-11  | 500 | 590 | 5902273501008 |
| 6088750 | G1-G3/4    | K5-12  | 550 | 640 | 5902273501015 |