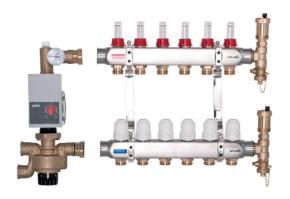

# Manifold set BASE with compact mixing shunt PROFF

### **Used materials:**

four-port valve, 90° elbow, reducing connectors, fittings, connection rings with O-ring G1/2-3/4, flow meter G1/2, thermostatic valve G1/2, safety group for manifold: brass; manifold pipe: steel; bracket set: galvanized steel; seals: EPDM; circulating pump: Wilo

#### Finish:

four-port valve, 90° elbow, reducing connectors, fittings, plug, connection ring and safety group for manifold: brass manifold pipe: stainless steel;

bracket set: zinc plated