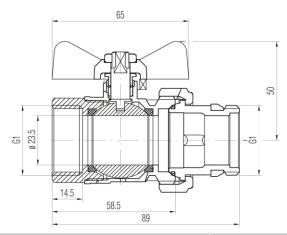

# Ball valve for water with tail piece, ONYX BASE DN25-PN10-MAI

| Code    | Dimensions | EAN13         |  |
|---------|------------|---------------|--|
| 1454140 | 1"         | 5902273539537 |  |