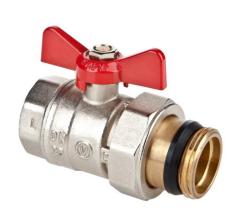

# Ball valve for water with tail piece, ONYX BASE DN25-PN10-MAI

| Code    | Dimensions | EAN13         |  |
|---------|------------|---------------|--|
| 1454140 | 1"         | 5902273539537 |  |

### Product usage:

In cold and hot water systems and central heating systems as shut off valves

### **Used materials:**

body, nut, ball, stem, union nut, union end piece,

adjustable stem nut: brass;

ball and stem seal: PTFE (teflon); butterfly handle: aluminium alloy

#### Finish:

body, nut: nickel; ball: chrome