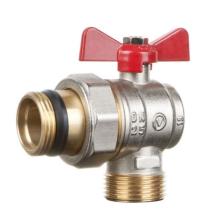

# Angle ball valve for water with tail piece, ONYX BASE DN25-PN10-MAI

| Code    | Dimensions | EAN13         |  |
|---------|------------|---------------|--|
| 1454120 | 1"         | 5902273550105 |  |

## Product usage:

In cold and hot water systems and central heating systems as shut off valves

## **Used materials:**

body, nut, ball, stem, union nut, union end piece,

adjustable stem nut: brass;

ball and stem seal: PTFE (teflon); butterfly handle: aluminium alloy

#### Finish:

body, nut: nickel; ball: chrome