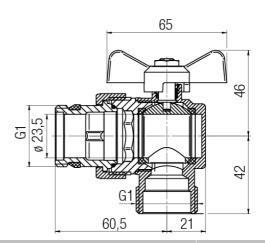

# Angle ball valve for water with tail piece, ONYX BASE DN25-PN10-MAI

| Code    | Dimensions | EAN13         |  |
|---------|------------|---------------|--|
| 1454120 | 1"         | 5902273550105 |  |