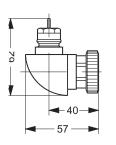

# **Dimensions**

Angle adapter 013G1360 for M30 x 1.5 connection

Angle adapter 013G1350 for Danfoss RA sensors

Compact-adapter 013G5190 for wall temperature adjusters

 with pressure connection for the radiator valve and snap-lock for Danfoss RA2000 thermostatic sensors.