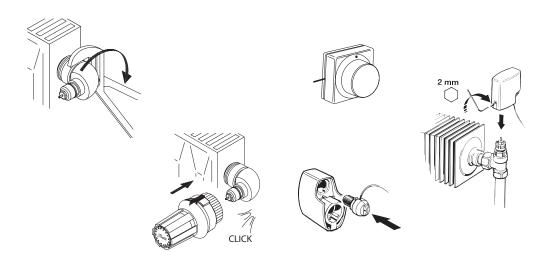

ng enables easier operation of the sensor

Danfoss angle adapters are available in two versions:

 with pressure connection for the radiator valve and snap-lock for Danfoss RA2000 thermostatic sensors.

#### Code no. 013G1350

 with M30 x 1.5 connection for the radiator valve and snap-lock for Danfoss RA2000 thermostatic sensors.

Code no. 013G1360

# Compact adapter for wall temperature adjusters

The compact adapter is used instead of the standard adapter directly on the actuator. Due to smaller dimensions, the compact adapter is suitable where space is limited, in resesses or behind panels.

Compact adapters are also suitable as an aesthetic solution, where the wall temperatur adjuster is mounted on visible valves, e.g. on towel rail or design radiators.

Code no. 013G5190

# Mounting





# **Datasheet**

# **Adaptors for Thermostatic Sensors**

# **Dimensions**



Angle adapter 013G1360 for M30 x 1.5 connection



Angle adapter 013G1350 for Danfoss RA sensors



Compact-adapter 013G5190 for wall temperature adjusters

#### Danfoss A/S

Heating Segment ● heating.danfoss.com ● +45 7488 2222 ● E-Mail: heating@danfoss.com