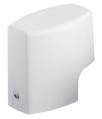

# Compact adapter for wall temperature adjusters

The compact adapter is used instead of the standard adapter directly on the actuator. Due to smaller dimensions, the compact adapter is suitable where space is limited, in resesses or behind panels.

Compact adapters are also suitable as an aesthetic solution, where the wall temperatur adjuster is mounted on visible valves, e.g. on towel rail or design radiators.

Code no. 013G5190