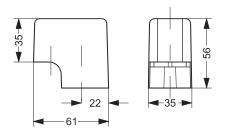

# **Dimensions**

Angle adapter 013G1360 for M30 x 1.5 connection

Angle adapter 013G1350 for Danfoss RA sensors

Compact-adapter 013G5190 for wall temperature adjusters

# Compact adapter for wall temperature adjusters

The compact adapter is used instead of the standard adapter directly on the actuator. Due to smaller dimensions, the compact adapter is suitable where space is limited, in resesses or behind panels.

Compact adapters are also suitable as an aesthetic solution, where the wall temperatur adjuster is mounted on visible valves, e.g. on towel rail or design radiators.

Code no. 013G5190