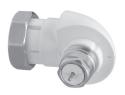

#### Code no. 013G1350

 with M30 x 1.5 connection for the radiator valve and snap-lock for Danfoss RA2000 thermostatic sensors.

Code no. 013G1360