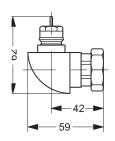

# **Dimensions**

Angle adapter 013G1360 for M30 x 1.5 connection

Angle adapter 013G1350 for Danfoss RA sensors

Compact-adapter 013G5190 for wall temperature adjusters

#### Code no. 013G1350

 with M30 x 1.5 connection for the radiator valve and snap-lock for Danfoss RA2000 thermostatic sensors.

Code no. 013G1360