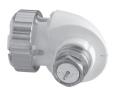

# Angle adapter

Danfoss angle adapters are used in situations like

- not adequate space for normal mounting
- angle mounting enables easier operation of the sensor

Danfoss angle adapters are available in two versions:

 with pressure connection for the radiator valve and snap-lock for Danfoss RA2000 thermostatic sensors.

#### Code no. 013G1350

 with M30 x 1.5 connection for the radiator valve and snap-lock for Danfoss RA2000 thermostatic sensors.

Code no. 013G1360